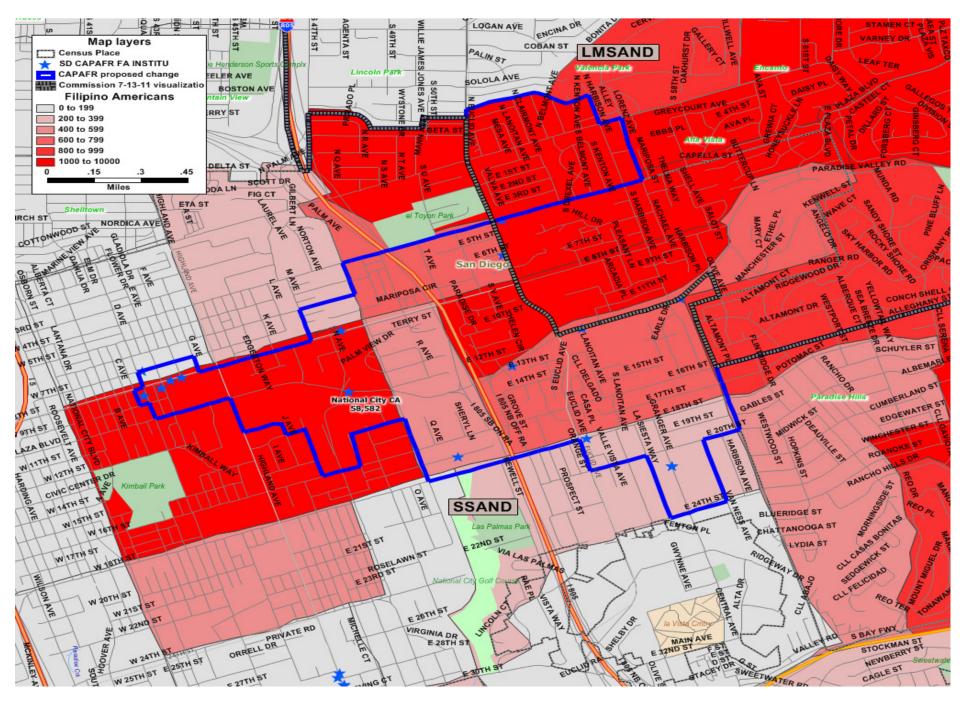

#### Dear Commissioners:

The Commission's Assembly and Senate maps split the Filipino American community in East National City, thereby substantially reducing their voting strength to elect representatives of their choice over the next ten years. We respectfully ask that the Commission focus on drawing lines similar to the CAPAFR-MALDEF-AARC unity maps for East National City for both Assembly LMSAND and Senate CSAND. The unity maps keep Fil-Am community institutions in eastern National City together with API community members from National City, Paradise Hills, Alta Vista, Bay Terrace, Bonita and East Chula Vista who rely on those institutions for key services.