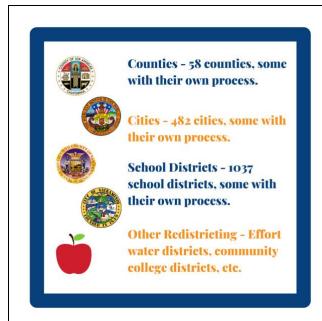

# FACEBOOK

We are one of many redistricting efforts occurring in California. The Commission is redrawing districts for state offices, while counties, cities, school districts, water districts and community college districts are also redrawing their districts at the same time. For more information visit: WeDrawtheLinesCA.org

# TWITTER We are on

We are one of many #redistricting efforts occurring in California. The Commission is redrawing districts for #stateoffices, while counties, cities, school districts, water districts and community college districts are also redrawing their districts at the same time. For more information visit: WeDrawtheLinesCA.org

# IG

We are one of many redistricting efforts occurring in California. The Commission is redrawing districts for state offices, while counties, cities, school districts, water districts and community college districts are also redrawing their districts at the same time. For more information visit: WeDrawtheLinesCA.org