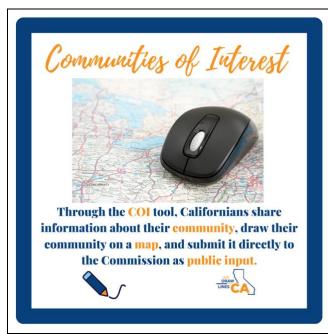

# **FACEBOOK**

Have you been to DrawMyCAComunity.org? Why Wait?

### **TWITTER**

Have you been to DrawMyCAComunity.org? Why Wait? #wedrawthelines #redistricting #community #California

### IG

Have you been to DrawMyCAComunity.org? Why Wait? #community

#wedrawthelines #California #Citizens #Redistricting #Commission #state #assembly #senate #AD #SD #BOE #congress #census #civicengagement #fairrepresentation #represented #maps #boundaries



### **FACEBOOK**

Prior to 2010—Legislators drew lines, or the court did if the legislature failed to carry out this duty properly

Proposition 11 (2008)—the Voters FIRST Act/We Draw the Lines for State Senate, State Assembly, and Board of Equalization

Proposition 20 (2010)—Added congressional districts

2010 Redistricting Commission

2020 Redistr