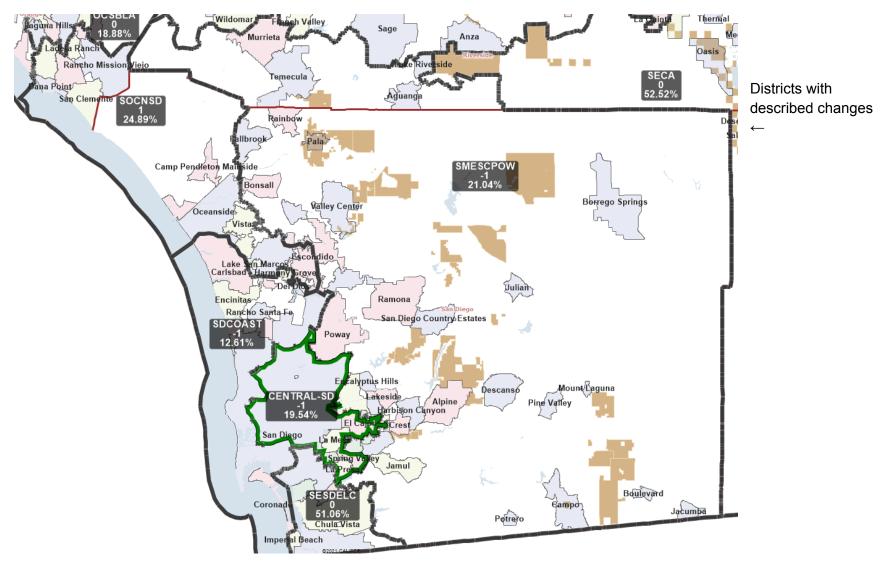

## Impacts districts: SOCNSD, SDCOAST, SMESCPOW

Description of changes: Moves San Pasqual area of San Diego City into SMESCPOW (preserves COI), adds all of Carlsbad into SDCOAST (COI and gets rid of a city split), unincorporated area outside Fallbrook moves into SMESCPOW, re-orients split of Escondido to be split east-west, with eastern portion moving to SMESCPOW and the western portion into SOCNSD, finally a small southern portion of San Marcos is split and moved into SDCOAST to re-balance districts.

Districts pre-proposed changes (above)