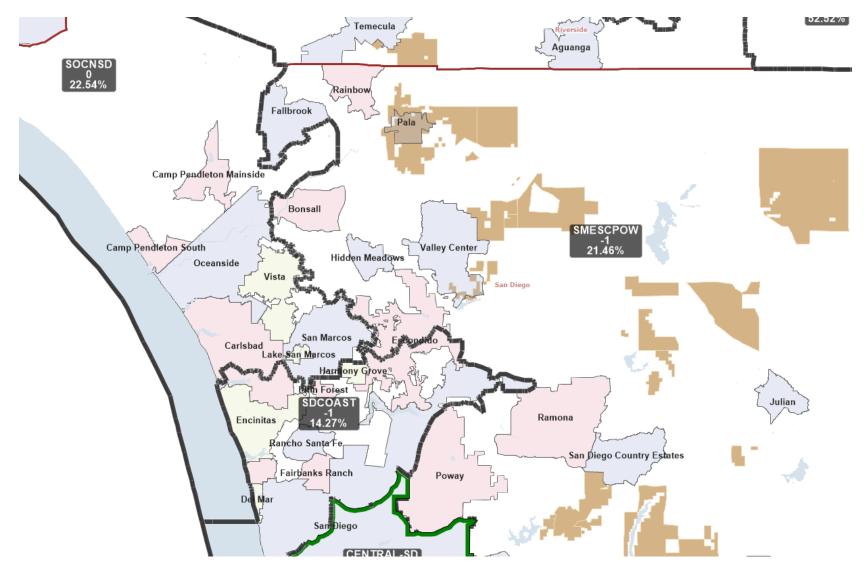

## Impacts districts: SOCNSD, SDCOAST, SMESCPOW

Description of changes: Moves San Pasqual area of San Diego City into SMESCPOW (preserves COI), adds all of Carlsbad into SDCOAST (COI and gets rid of a city split), unincorporated area outside Fallbrook moves into SMESCPOW, re-orients split of Escondido to be split east-west, with eastern portion moving to SMESCPOW and the western portion into SOCNSD, finally a small southern portion of San Marcos is split and moved into SDCOAST to re-balance districts.