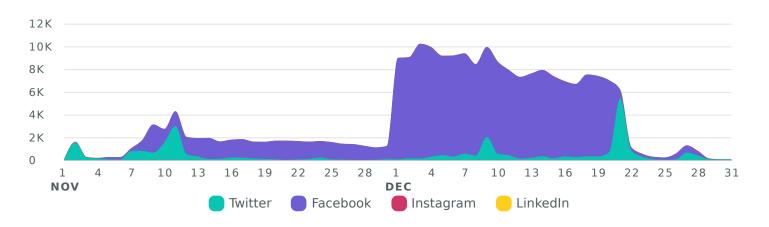

#### **Video Views**

Review how your videos were viewed across networks during the reporting period.

Video Views, by Day

| Video Views Metrics        | Totals    | % Change          |  |
|----------------------------|-----------|-------------------|--|
| Video Views 1              | 227,318/2 |                   |  |
| Twitter Video Views        | 16,426    | <b>≯</b> 5,215.9% |  |
| Facebook Video Views       | 209,313   | <b>≯</b> 35,437%  |  |
| Instagram Post Video Views | 1,237     | 7-                |  |
| LinkedIn Video Views       | 342       | _                 |  |