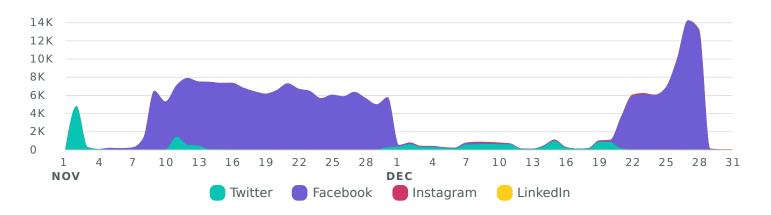

# **Message Volume**

Review the volume of sent and received messages across networks during the selected time period.

#### Messages per Day

| Sent Messages Metrics   | Totals | % Change           |  |
|-------------------------|--------|--------------------|--|
| Total Sent Messages 1   | 681    | <b>₹86.6</b> %     |  |
| Twitter Sent Messages   | 199    | <b>≯</b> 73%       |  |
| Facebook Sent Messages  | 269    | <b>&gt;</b> 144.5% |  |
| Instagram Sent Messages | 116    | <b>才</b> 132%      |  |
| LinkedIn Sent Messages  | 97     | <b>≯</b> 7.8%      |  |

| Received Messages Metrics   | Totals  | % Change          |
|-----------------------------|---------|-------------------|
| Total Received Messages     | 12,900/ | 1,016.9%          |
| Twitter Received Messages   | 8,387   | <b>才</b> 711.9%   |
| Facebook Received Messages  | 4,262   | <b>≯</b> 6,456.9% |
| Instagram Received Messages | 247     | <b>才</b> 357.4%   |
| LinkedIn Received Comments  | 4       | <b>≯</b> 33.3%    |