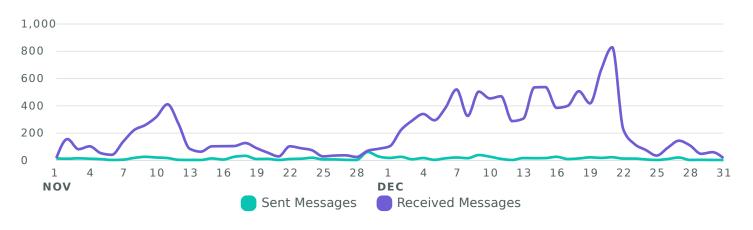

# **Message Volume**

Review the volume of sent and received messages across networks during the selected time period.

#### Messages per Day

| Sent Messages Metrics   | Totals | % Change           |  |
|-------------------------|--------|--------------------|--|
| Total Sent Messages 1   | 681    | <b>₹86.6</b> %     |  |
| Twitter Sent Messages   | 199    | <b>≯</b> 73%       |  |
| Facebook Sent Messages  | 269    | <b>&gt;</b> 144.5% |  |
| Instagram Sent Messages | 116    | <b>才</b> 132%      |  |
| LinkedIn Sent Messages  | 97     | <b>≯</b> 7.8%      |  |

| Received Messages Metrics   | Totals  | % Change          |
|-----------------------------|---------|-------------------|
| Total Received Messages     | 12,900/ | 1,016.9%          |
| Twitter Received Messages   | 8,387   | <b>才</b> 711.9%   |
| Facebook Received Messages  | 4,262   | <b>≯</b> 6,456.9% |
| Instagram Received Messages | 247     | <b>才</b> 357.4%   |
| LinkedIn Received Comments  | 4       | <b>≯</b> 33.3%    |