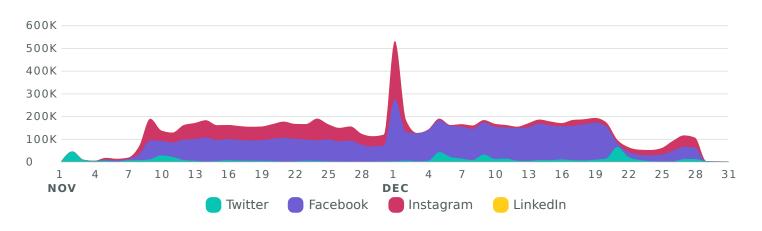

# **Impressions**

Review how your content was seen across networks during the reporting period.

Impressions, by Day

| Impression Metrics    | Totals    | % Change                    |  |  |  |
|-----------------------|-----------|-----------------------------|--|--|--|
| Total Impressions ()  | 8,006,403 | 8,006,403 <b>~2,302.1</b> % |  |  |  |
| Twitter Impressions   | 524,547   | <b>才</b> 443.5%             |  |  |  |
| Facebook Impressions  | 5,240,899 | <b>才</b> 4,349.8%           |  |  |  |
| Instagram Impressions | 2,236,237 | <b>才</b> 1,848.8%           |  |  |  |
| LinkedIn Impressions  | 4,720     | <b>才</b> 10.5%              |  |  |  |