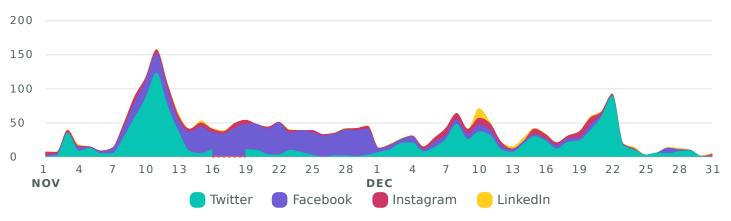

#### **Audience Growth**

See how your audience grew during the reporting period.

Audience Gained, by Day

#### ▲ Data Unavailable: We are unable to provide data for this date range.

| Audience Metrics                                                                                                                                                                                                                                                                                                                                                                                                                                                                                                                                                                                                                                                                                                                                                                                                                                                                                                                                                                                                                                                                                                                                                                                                                                                                                                                                                                                                                                                                                                                                                                                                                                                                                                                                                                                                                                                                                                                                                                                                                                                                                                               | Totals | % Change          |
|--------------------------------------------------------------------------------------------------------------------------------------------------------------------------------------------------------------------------------------------------------------------------------------------------------------------------------------------------------------------------------------------------------------------------------------------------------------------------------------------------------------------------------------------------------------------------------------------------------------------------------------------------------------------------------------------------------------------------------------------------------------------------------------------------------------------------------------------------------------------------------------------------------------------------------------------------------------------------------------------------------------------------------------------------------------------------------------------------------------------------------------------------------------------------------------------------------------------------------------------------------------------------------------------------------------------------------------------------------------------------------------------------------------------------------------------------------------------------------------------------------------------------------------------------------------------------------------------------------------------------------------------------------------------------------------------------------------------------------------------------------------------------------------------------------------------------------------------------------------------------------------------------------------------------------------------------------------------------------------------------------------------------------------------------------------------------------------------------------------------------------|--------|-------------------|
| Total Audience 19                                                                                                                                                                                                                                                                                                                                                                                                                                                                                                                                                                                                                                                                                                                                                                                                                                                                                                                                                                                                                                                                                                                                                                                                                                                                                                                                                                                                                                                                                                                                                                                                                                                                                                                                                                                                                                                                                                                                                                                                                                                                                                              | 6,105  | <b>₹61.2</b> %    |
| Total Net Audience Growth    Total Net Audience Growth   Total Net Audience Growth   Total Net Audience Growth   Total Net Audience Growth   Total Net Audience Growth   Total Net Audience Growth   Total Net Audience Growth   Total Net Audience Growth   Total Net Audience Growth   Total Net Audience Growth   Total Net Audience Growth   Total Net Audience Growth   Total Net Audience Growth   Total Net Audience Growth   Total Net Audience Growth   Total Net Audience Growth   Total Net Audience Growth   Total Net Audience Growth   Total Net Audience Growth   Total Net Audience Growth   Total Net Audience Growth   Total Net Audience Growth   Total Net Audience Growth   Total Net Audience Growth   Total Net Audience Growth   Total Net Audience Growth   Total Net Audience Growth   Total Net Audience Growth   Total Net Audience Growth   Total Net Audience Growth   Total Net Audience Growth   Total Net Audience Growth   Total Net Audience Growth   Total Net Audience Growth   Total Net Audience Growth   Total Net Audience Growth   Total Net Audience Growth   Total Net Audience Growth   Total Net Audience Growth   Total Net Audience Growth   Total Net Audience Growth   Total Net Audience Growth   Total Net Audience Growth   Total Net Audience Growth   Total Net Audience Growth   Total Net Audience Growth   Total Net Audience Growth   Total Net Audience Growth   Total Net Audience Growth   Total Net Audience Growth   Total Net Audience Growth   Total Net Audience Growth   Total Net Audience Growth   Total Net Audience Growth   Total Net Audience Growth   Total Net Audience Growth   Total Net Audience Growth   Total Net Audience Growth   Total Net Audience Growth   Total Net Audience Growth   Total Net Audience Growth   Total Net Audience Growth   Total Net Audience Growth   Total Net Audience Growth   Total Net Audience Growth   Total Net Audience Growth   Total Net Audience Growth   Total Net Audience Growth   Total Net Audience Growth   Total Net Audience Growth   Total Net Audience Growth   Total Net Audience Growth   T | 2,276  | <b>≯585.5</b> %   |
| Twitter Followers Gained                                                                                                                                                                                                                                                                                                                                                                                                                                                                                                                                                                                                                                                                                                                                                                                                                                                                                                                                                                                                                                                                                                                                                                                                                                                                                                                                                                                                                                                                                                                                                                                                                                                                                                                                                                                                                                                                                                                                                                                                                                                                                                       | 1,202  | <b>≯</b> 560.4%   |
| Facebook Page Likes                                                                                                                                                                                                                                                                                                                                                                                                                                                                                                                                                                                                                                                                                                                                                                                                                                                                                                                                                                                                                                                                                                                                                                                                                                                                                                                                                                                                                                                                                                                                                                                                                                                                                                                                                                                                                                                                                                                                                                                                                                                                                                            | 884    | <b>≯</b> 1,145.1% |
| Instagram Followers Gained                                                                                                                                                                                                                                                                                                                                                                                                                                                                                                                                                                                                                                                                                                                                                                                                                                                                                                                                                                                                                                                                                                                                                                                                                                                                                                                                                                                                                                                                                                                                                                                                                                                                                                                                                                                                                                                                                                                                                                                                                                                                                                     | 221    | <b>才</b> 250.8%   |
| LinkedIn Followers Gained                                                                                                                                                                                                                                                                                                                                                                                                                                                                                                                                                                                                                                                                                                                                                                                                                                                                                                                                                                                                                                                                                                                                                                                                                                                                                                                                                                                                                                                                                                                                                                                                                                                                                                                                                                                                                                                                                                                                                                                                                                                                                                      | 58     | <b>才</b> 114.8%   |