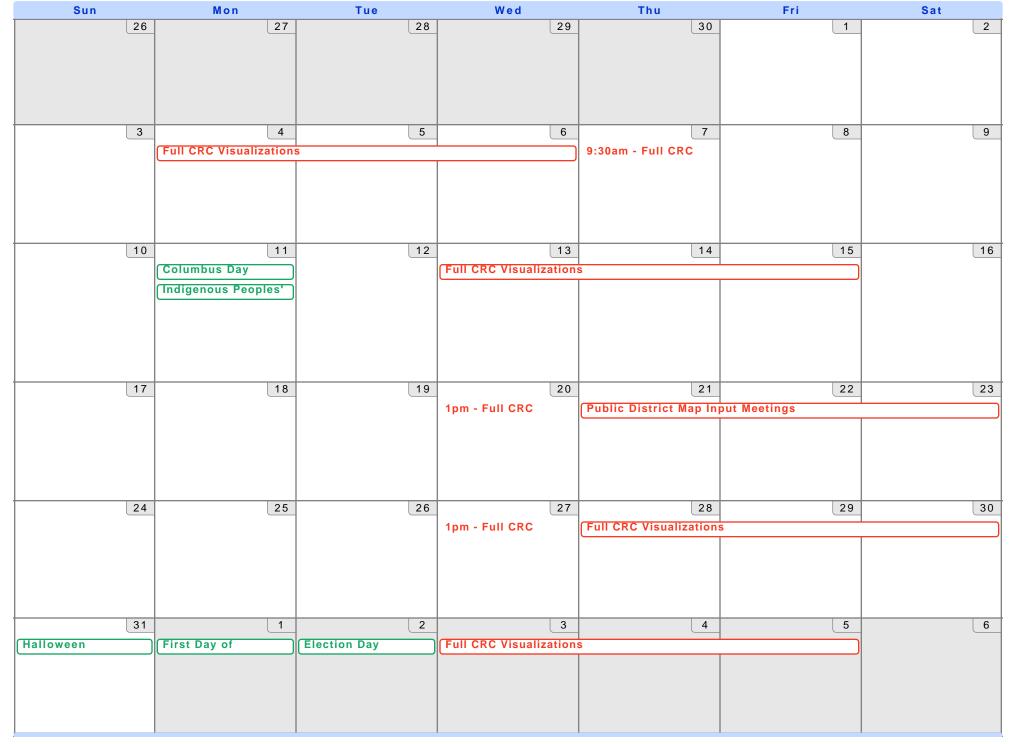

Draft Calendar to Final Maps & Report, Holidays in United States

Nov 2021 (Pacific Time - Los Angeles)