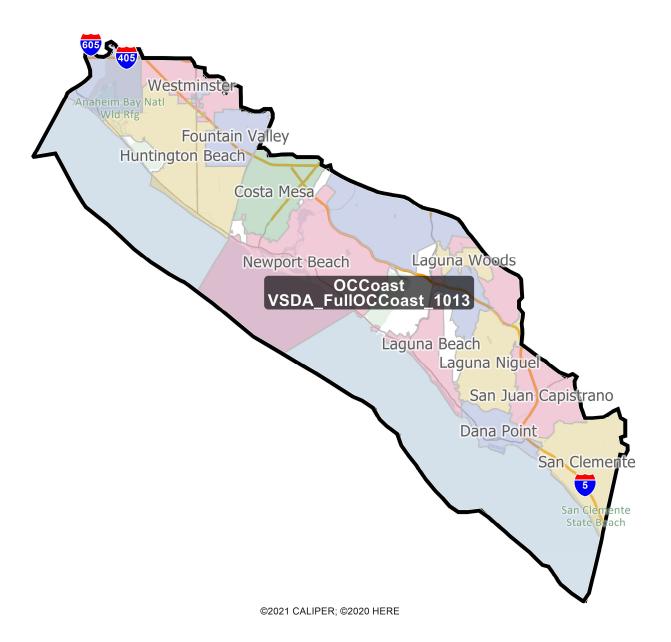

## **District: OCCoast**

| Value              |
|--------------------|
| \_FullOCCoast_1013 |
| -0.03%             |
| 987,756            |
| 14.79%             |
| 1.73%              |
| 17.32%             |
| 0.70%              |
| 64.67%             |
|                    |