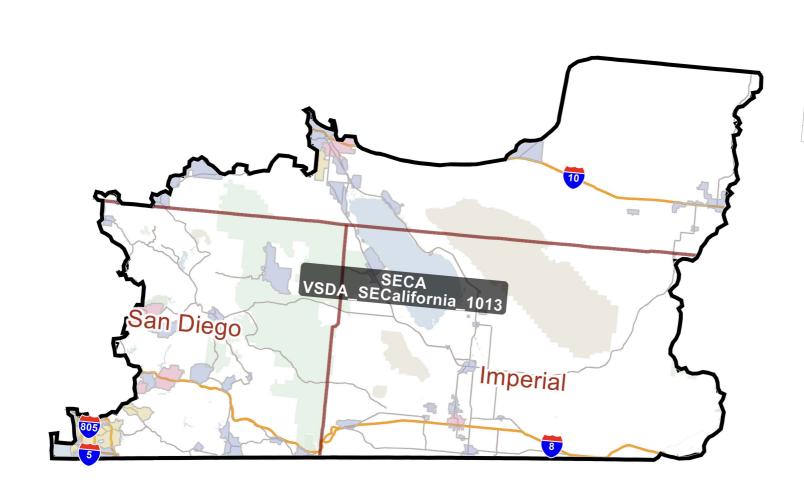

# District: SECA

| Field            |                              |
|------------------|------------------------------|
| Name             | Value<br>A_SECalifornia_1013 |
| % Deviation      | _occamornia_1013             |
| Total Population | 0.06%                        |
| %LatinoCVAP      | 988,637                      |
| %BlackCVAP       | 55.61%                       |
| %AsianCVAP       | 4.30%                        |
| %IndigenousCVAP  | 8.75%                        |
| %WhiteCVAP       | 1.12%                        |
| тоттпестир       | 29.20%                       |