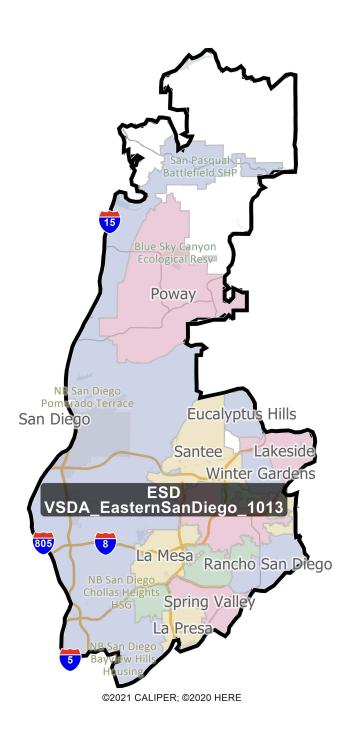

## **District: ESD**

| Field            | Value             |
|------------------|-------------------|
| Name             | ternSanDiego_1013 |
| % Deviation      | 2.26%             |
| Total Population | 1,010,445         |
| %LatinoCVAP      | 23.21%            |
| %BlackCVAP       | 9.28%             |
| %AsianCVAP       | 12.10%            |
| %IndigenousCVAP  | 0.74%             |
| %WhiteCVAP       | 53.25%            |
| %WhiteCVAP       | 53.25%            |