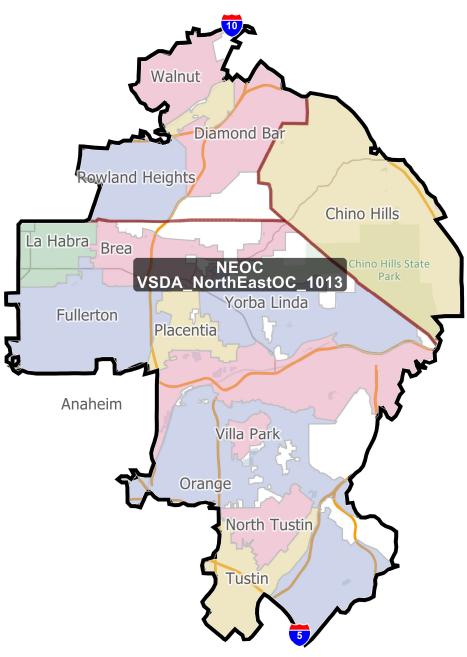

## **District: NEOC**

| Field            | Value             |
|------------------|-------------------|
| Name             | _NorthEastOC_1013 |
| % Deviation      | -0.01%            |
| Total Population | 988,026           |
| %LatinoCVAP      | 25.78%            |
| %BlackCVAP       | 2.66%             |
| %AsianCVAP       | 26.20%            |
| %IndigenousCVAP  | 0.64%             |
| %WhiteCVAP       | 44.30%            |
|                  |                   |