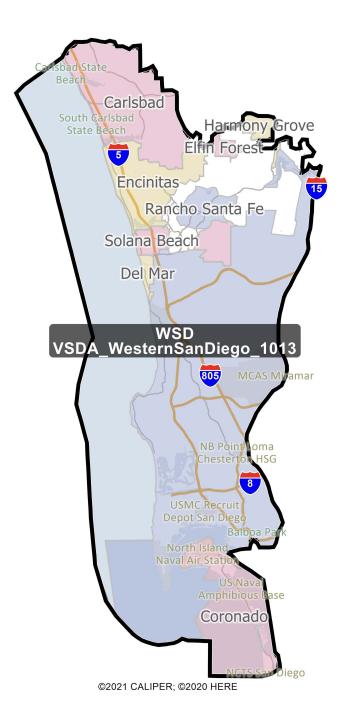

## **District: WSD**

| Field            | Value             |
|------------------|-------------------|
| Name             | ternSanDiego_1013 |
| % Deviation      | -0.16%            |
| Total Population | 986,519           |
| %LatinoCVAP      | 14.02%            |
| %BlackCVAP       | 3.64%             |
| %AsianCVAP       | 14.45%            |
| %IndigenousCVAP  | 0.73%             |
| %WhiteCVAP       | 66.21%            |