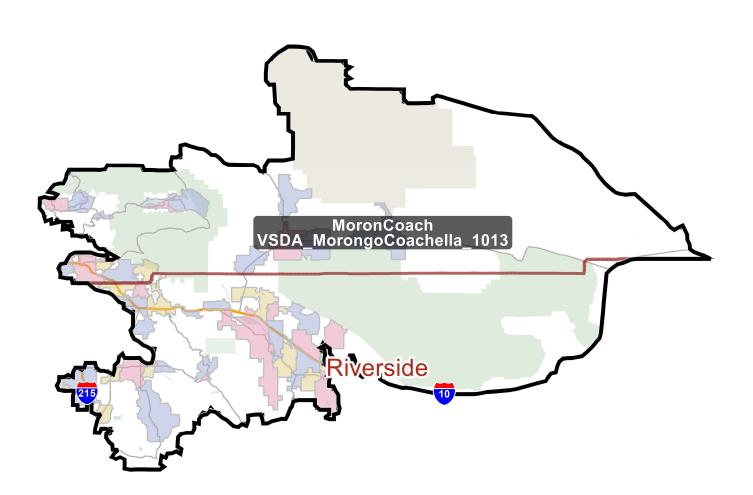

# **District: MoronCoach**

| Field            | Value              |
|------------------|--------------------|
| Name             | ongoCoachella_1013 |
| % Deviation      | 1.53%              |
| Total Population | 1,003,240          |
| %LatinoCVAP      | 27.32%             |
| %BlackCVAP       | 5.45%              |
| %AsianCVAP       | 5.13%              |
| %IndigenousCVAP  | 1.32%              |
| %WhiteCVAP       | 59.88%             |
|                  |                    |