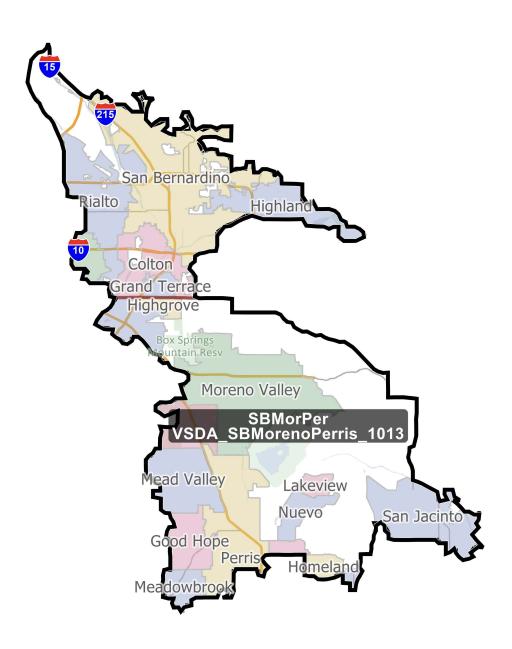

## **District: SBMorPer**

|   | Field                   | Value              |
|---|-------------------------|--------------------|
|   | Name                    | 3MorenoPerris_1013 |
|   | % Deviation             | -0.02%             |
|   | <b>Total Population</b> | 987,917            |
|   | %LatinoCVAP             | 55.16%             |
| Į | %BlackCVAP              | 14.84%             |
|   | %AsianCVAP              | 5.13%              |
|   | %IndigenousCVAP         | 0.62%              |
|   | %WhiteCVAP              | 23.25%             |
|   |                         |                    |