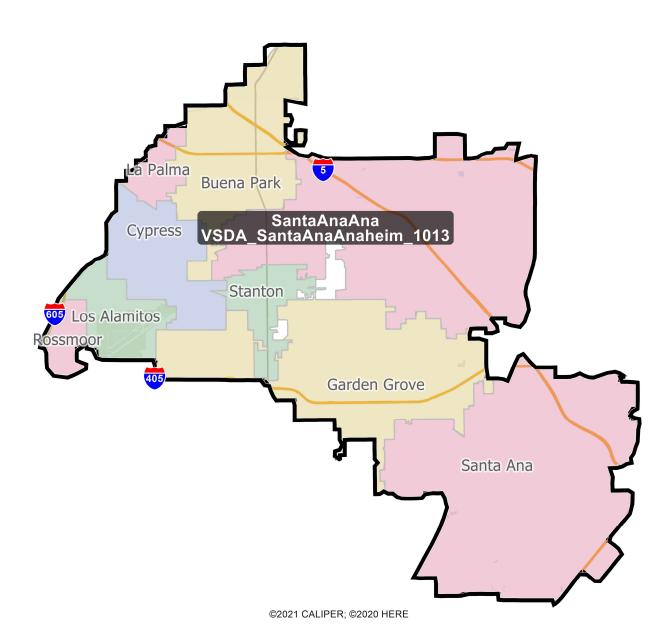

# District: SantaAnaAna

| Field            | Value             |
|------------------|-------------------|
| Name             | :aAnaAnaheim_1013 |
| % Deviation      | -0.67%            |
| Total Population | 981,444           |
| %LatinoCVAP      | 41.76%            |
| %BlackCVAP       | 2.68%             |
| %AsianCVAP       | 26.94%            |
| %IndigenousCVAP  | 0.45%             |
| %WhiteCVAP       | 27.06%            |
|                  |                   |