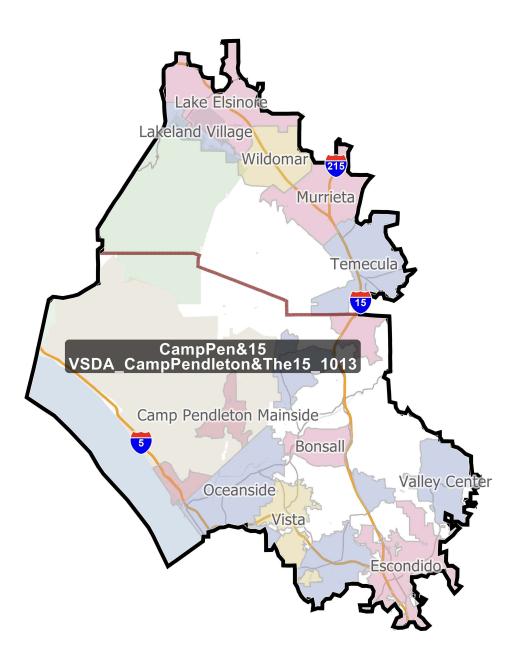

# **District: CampPen&15**

| Field            | Value             |
|------------------|-------------------|
| Name             | dleton&The15_1013 |
| % Deviation      | 3.31%             |
| Total Population | 1,020,764         |
| %LatinoCVAP      | 29.43%            |
| %BlackCVAP       | 4.94%             |
| %AsianCVAP       | 7.75%             |
| %IndigenousCVAP  | 0.96%             |
| %WhiteCVAP       | 55.64%            |
|                  |                   |