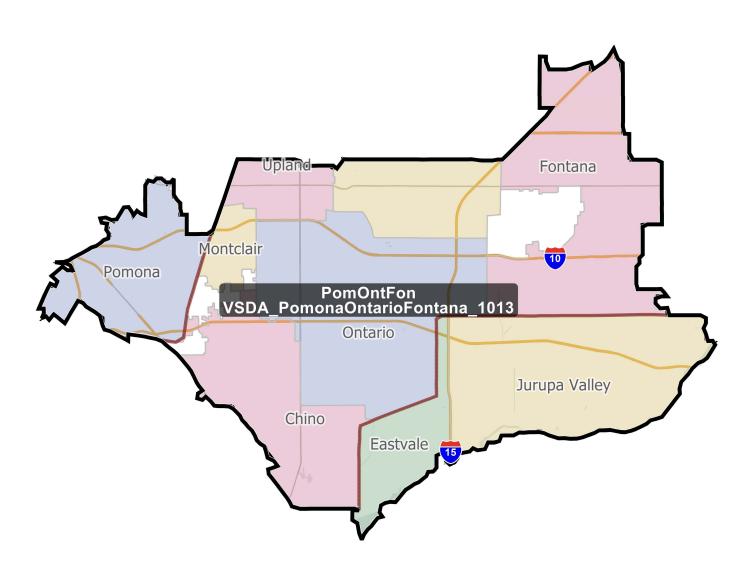

# **District: PomOntFon**

| Field            | Value              |
|------------------|--------------------|
| Name             | ntarioFontana_1013 |
| % Deviation      | 2.75%              |
| Total Population | 1,015,288          |
| %LatinoCVAP      | 56.08%             |
| %BlackCVAP       | 8.68%              |
| %AsianCVAP       | 9.39%              |
| %IndigenousCVAP  | 0.70%              |
| %WhiteCVAP       | 23.93%             |
|                  |                    |