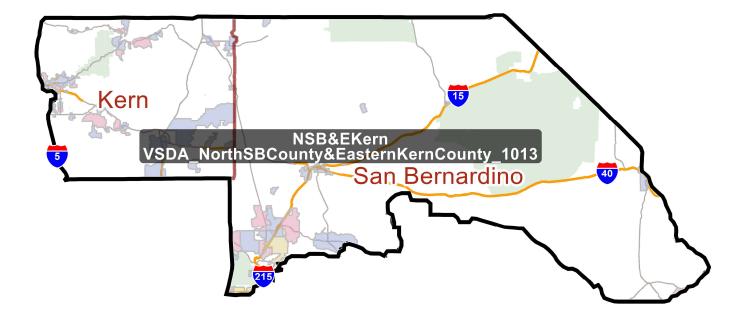

# **District: NSB&EKern**

| Field            | Value             |
|------------------|-------------------|
| Name             | rnKernCounty_1013 |
| % Deviation      | 0.07%             |
| Total Population | 988,785           |
| %LatinoCVAP      | 36.98%            |
| %BlackCVAP       | 8.56%             |
| %AsianCVAP       | 4.02%             |
| %IndigenousCVAP  | 1.24%             |
| %WhiteCVAP       | 48.55%            |
|                  |                   |