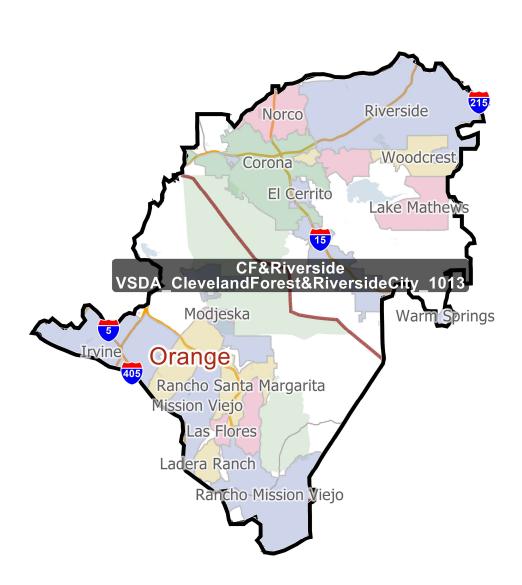

## **District: CF&Riverside**

| Field            | Value              |
|------------------|--------------------|
| Name             | RiversideCity_1013 |
| % Deviation      | -0.29%             |
| Total Population | 985,207            |
| %LatinoCVAP      | 28.55%             |
| %BlackCVAP       | 4.77%              |
| %AsianCVAP       | 13.81%             |
| %IndigenousCVAP  | 0.72%              |
| %WhiteCVAP       | 51.49%             |
|                  |                    |