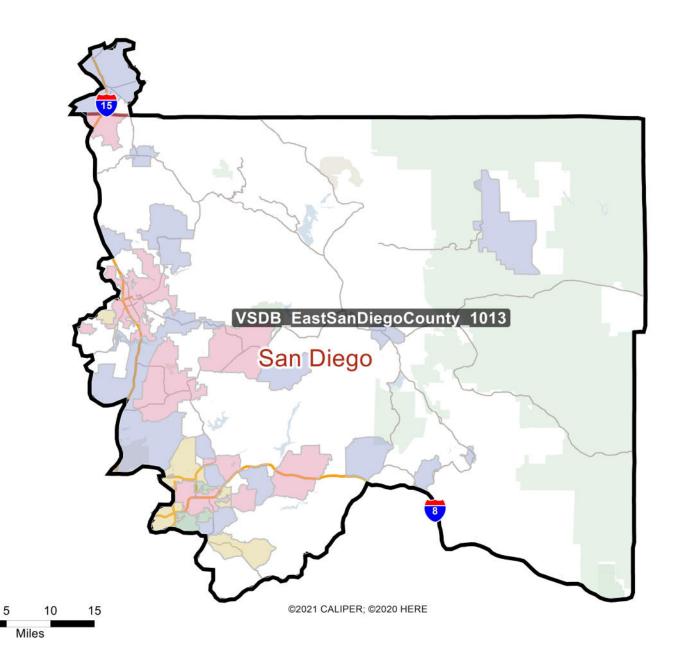

# **District: ESD**

0

| Value             | Field            |
|-------------------|------------------|
| nDiegoCounty_1013 | Name             |
| -0.20%            | % Deviation      |
| 986,064           | Total Population |
| 19.16%            | %LatinoCVAP      |
| 3.92%             | %BlackCVAP       |
| 9.78%             | %AsianCVAP       |
| 1.38%             | %IndigenousCVAP  |
| 64.55%            | %WhiteCVAP       |