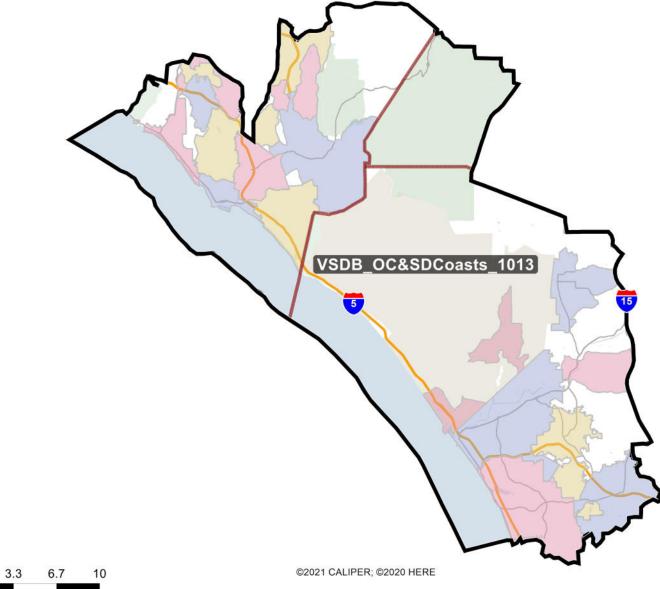

### District: OC&SDCoast

| Value            | Field            |
|------------------|------------------|
| OC&SDCoasts_1013 | Name             |
| 3.81%            | % Deviation      |
| 1,025,763        | Total Population |
| 20.48%           | %LatinoCVAP      |
| 3.07%            | %BlackCVAP       |
| 8.51%            | %AsianCVAP       |
| 0.76%            | %IndigenousCVAP  |
| 66.36%           | %WhiteCVAP       |