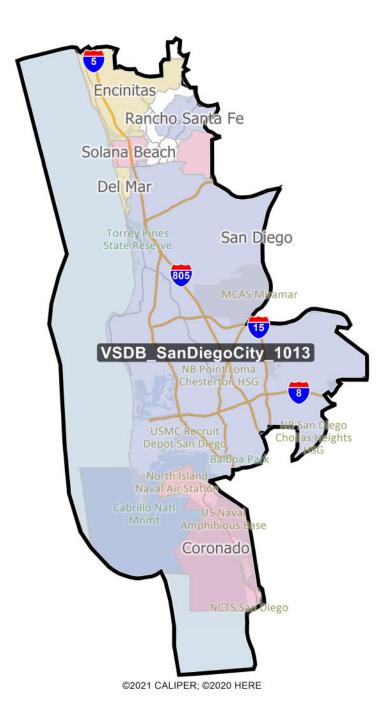

## **District: SDCity**

| Value              | Field            |
|--------------------|------------------|
| _SanDiegoCity_1013 | Name             |
| 2.50%              | % Deviation      |
| 1,012,746          | Total Population |
| 15.80%             | %LatinoCVAP      |
| 5.26%              | %BlackCVAP       |
| 13.83%             | %AsianCVAP       |
| 0.72%              | %IndigenousCVAP  |
| 63.42%             | %WhiteCVAP       |