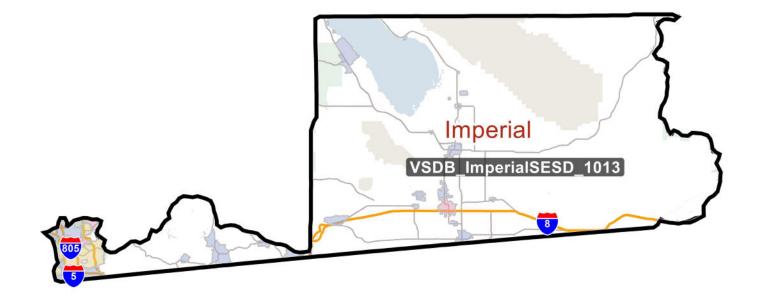

# **District: ImperialSD**

| Field            | Value             |
|------------------|-------------------|
| Name             | ImperialSESD_1013 |
| % Deviation      | 0.26%             |
| Total Population | 990,661           |
| %LatinoCVAP      | 54.26%            |
| %BlackCVAP       | 9.01%             |
| %AsianCVAP       | 13.41%            |
| %IndigenousCVAP  | 0.54%             |
| %WhiteCVAP       | 21.33%            |