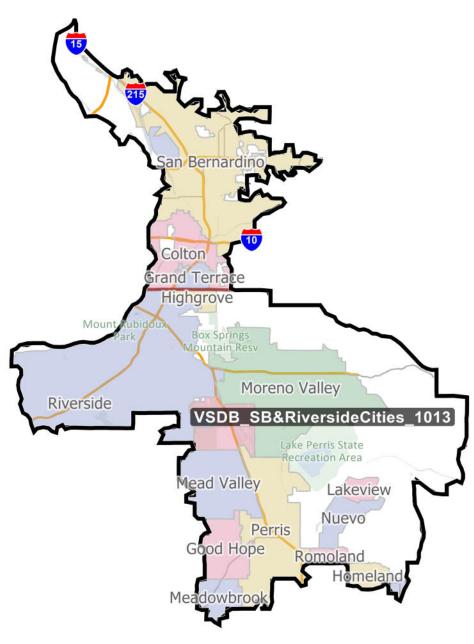

### **District: SB&Riverside**

| Value                | Field            |
|----------------------|------------------|
| RiversideCities_1013 | Name             |
| 2.46%                | % Deviation      |
| 1,012,422            | Total Population |
| 51.57%               | %LatinoCVAP      |
| 13.13%               | %BlackCVAP       |
| 6.12%                | %AsianCVAP       |
| 0.60%                | %IndigenousCVAP  |
| 27.65%               | %WhiteCVAP       |