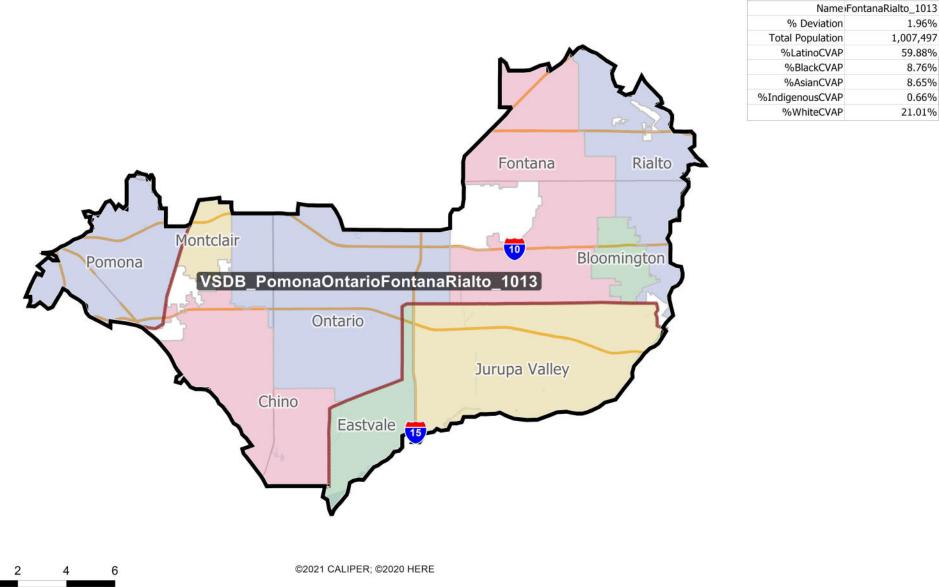

y_1013 | Name             |
| -0.20%            | % Deviation      |
| 986,064           | Total Population |
| 19.16%            | %LatinoCVAP      |
| 3.92%             | %BlackCVAP       |
| 9.78%             | %AsianCVAP       |
| 1.38%             | %IndigenousCVAP  |
| 64.55%            | %WhiteCVAP       |

### District: OC&SDCoast



| Value            | Field            |
|------------------|------------------|
| OC&SDCoasts_1013 | Name             |
| 3.81%            | % Deviation      |
| 1,025,763        | Total Population |
| 20.48%           | %LatinoCVAP      |
| 3.07%            | %BlackCVAP       |
| 8.51%            | %AsianCVAP       |
| 0.76%            | %IndigenousCVAP  |
| 66.36%           | %WhiteCVAP       |

Miles

0

### **District: PomOnFonRia**

Field

Value



0

### **District: SB&Riverside**



| Value                | Field            |
|----------------------|------------------|
| RiversideCities_1013 | Name             |
| 2.46%                | % Deviation      |
| 1,012,422            | Total Population |
| 51.57%               | %LatinoCVAP      |
| 13.13%               | %BlackCVAP       |
| 6.12%                | %AsianCVAP       |
| 0.60%                | %IndigenousCVAP  |
| 27.65%               | %WhiteCVAP       |

©2021 CALIPER; ©2020 HERE